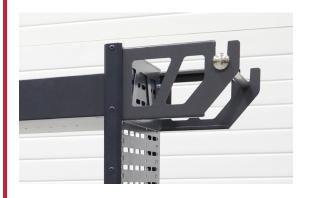

Secure the spool holder to the desired end panel in a horizontal position with the screws and nuts provided.

Installed cable reel spool holder shown.

**NOTE:** Maximum spool diameter of 14". Max width of spool is 12".