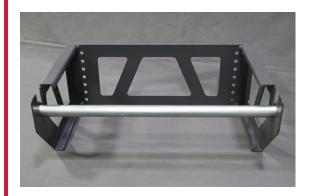

## KNAPHEIDE VAN EQUIPMENT INSTALLATION INSTRUCTIONS CABLE REEL SPOOL HOLDER 33897894

KNAPHEIDE SINCE 1848

DOCUMENT # 68296-01

| 33897682 HARDWARE KIT |          |                           |
|-----------------------|----------|---------------------------|
| QTY                   | PART#    | DESCRIPTION               |
| 4                     | 33913838 | M6X10 RATCHET HD SCREW    |
| 4                     | 33897091 | SPRUNG NUT PLASTIC / ESMK |

The Cable Reel Spool Holder can be fastened to the front or rear Shelf Staxx end panels. The cable reel spool holder comes with mounting screws and nuts.

Determine the desired location to mount the cable reel spool holder.