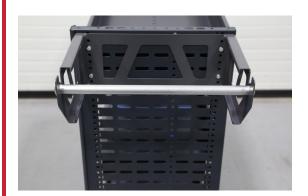

Secure the spool holder to the desired end panel in a horizontal position with the screws and nuts provided.

Installed cable reel spool holder shown.

**NOTE:** Maximum spool diameter of 14". Max width of spool is 12".