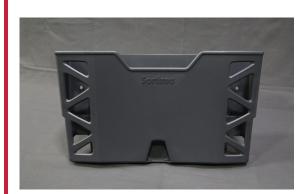

KNAPHEIDE VAN EQUIPMENT INSTALLATION INSTRUCTIONS PLASTIC STORAGE POCKET FOR PAPER 33897891

DOCUMENT # 68304-01

| 33897621 Hardware Kit |          |                           |
|-----------------------|----------|---------------------------|
| QTY                   | PART #   | DESCRIPTION               |
| 2                     | 33913838 | M6 x 10 Ratchet HD Screw  |
| 2                     | 33897091 | Sprung Nut Plastic / ESMK |