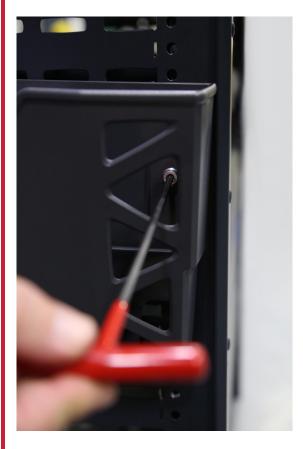

The Plastic Storage Pocket for Paper can be fastened to the front or rear Shelf Staxx end panels. The pocket comes with mounting screws and nuts.

Determine the desired location to mount the storage pocket. Secure the storage pocket to the desired end panel in a horizontal position with the screws and nuts provided.