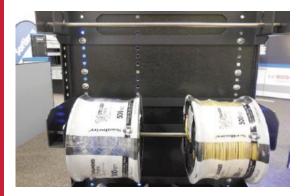

Installed wire spool holders shown.

NOTE: Maximum spool diameter of 6".

This document must not be copied or communicated to a third party without the expressed authorization of The Knapheide Manufacturing Company. FOR REF ONLY Printed copies are uncontrolled.