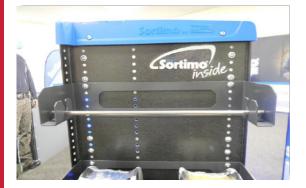

The Wire Spool Holder can be fastened to the front or rear shelf end panels. The pocket comes with mounting screws and nuts.

Determine the desired location to mount the wire spool holder. Secure the wire spool holder to the desired end panel in a horizontal position with the screws and nuts provided.