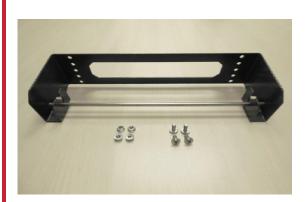

KNAPHEIDE VAN EQUIPMENT INSTALLATION INSTRUCTIONS WIRE SPOOL HOLDER 33897893

DOCUMENT # 68308-01

KNAPHE

**SINCE 1848** 

IDF

| 33897682 Hardware Kit |          |                           |
|-----------------------|----------|---------------------------|
| QTY                   | PART #   | DESCRIPTION               |
| 4                     | 33913838 | M6 x 10 Ratchet HD Screw  |
| 4                     | 33897091 | Sprung Nut Plastic / ESMK |

The Wire Spool Holder can be fastened to the front or rear shelf end panels. The pocket comes with mounting screws and nuts.

Determine the desired location to mount the wire spool holder. Secure the wire spool holder to the desired end panel in a horizontal position with the screws and nuts provided.