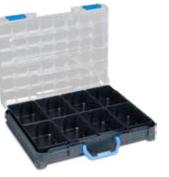

### **BOXES**

Boxes help you organize your equipment and transport it to your work site in the most efficient way possible. Adding boxes to Knapheide shelving offers a truly unique solution for both Organization and Mobility. Choose from a variety of Boxes to complete your storage needs.

Boxes allow users to be organized both on the vehicle as well as off the vehicle.

All Boxes are interchangeable and securely lock into shelving for safe transport.

Different styles are available, offering different levels of organization and mobility.