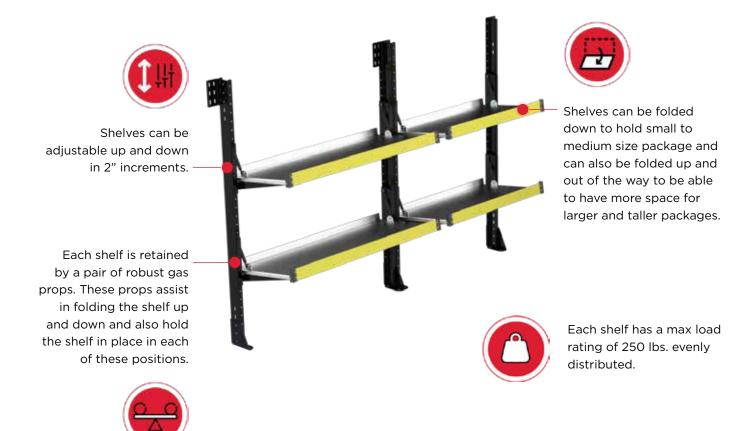

### **FOLD DOWN SHELVING**

Knapheide fold down shelving is designed for parcel delivery applications. Fold Down Shelving was designed to be easy to use. Each shelf can easily be operated with one hand to fold it up or down. Shelving is available in multiple heights and widths to fit all configurations of cargo vans in the North American market.