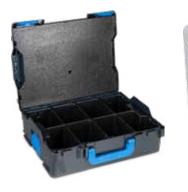

### **BOXES**

Boxes help you organize your equipment and transport it to your work site in the most efficient way possible. Adding boxes to Knapheide shelving offers a truly unique solution for both Organization and Mobility. Choose from a variety of Boxes to complete your storage needs.

Boxes allow users to be organized both on the vehicle as well as off the vehicle.

All Boxes are interchangeable and securely lock into shelving for safe transport.

Different styles are available, offering different levels of organization and mobility.