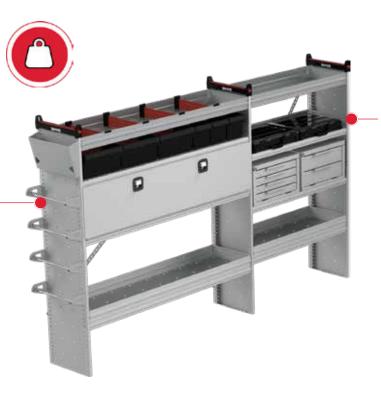

#### **FIXED SHELVING**

Knapheide fixed shelving is a robust, durable van shelving system that creates an organizational solution for your van. The modular design allows for flexibility in both configuration and layout. Knapheide's fixed shelving modern appearance compliments both the current and new generation of commercial vans.

Rugged 18-gauge galvanized steel construction with spangled finish. Each shelf has a max load rating of 200 lbs. while shelving units have a total max weight rating of 300 lb.

End panels include pre-punched holes which allow for attaching end panel accessories as well as improve the aesthetics of the product.

Fixed shelving can easily be upgraded with Boxes and Accessories to create vocational solutions.

Fixed shelving is adjustable to accommodate the customer's storage needs and allow for added flexibility.

Allows for the ability to mix and match different shelving modules when configuring your van.