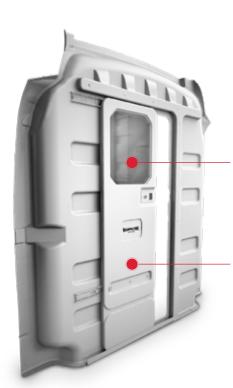

### **ROOF MOUNT RACKS**

Knapheide Roof Mount Racks are available in a wide variety of configurations, featuring End Stop, Clamp, and Rotation Drop-Down options. Powder coated aluminum construction provides a rust-free, professional appearance. The ergonomic design reduces the force needed to pull the handle and rotate the ladder up or down, thus reducing potential for accident or injury.