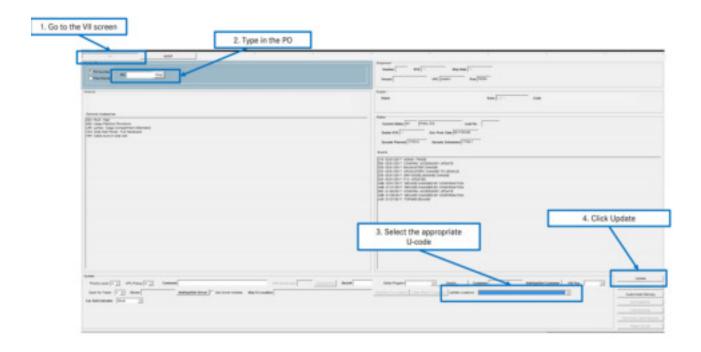

### ADD SHIP-THRU CODE IN THE NETSTAR SYSTEM

- 1. Go to the VII Screen
- 2. Type in the PO
- 3. Select the appropriate u-code
- 4. Click update

If you have a unit with ship-thru code START HERE