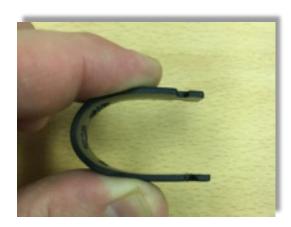

## Softime SHELF STAXX ACCESSORY BIG STORAGE POCKET INSTALLATION INSTRUCTIONS 04-7: 1000002447-KIT

Plastic tool loops are included with the large storage pocket. Tool loops will fit the slot on the right or left side of the big storage pocket.

1. Fold tool loop.

**2.** Insert notched ends of tool loop into slot horizontally.

- 3. Turn 90 degrees and release.