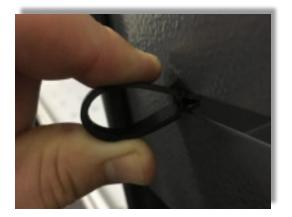

1. Fold tool loop.

**2.** Insert notched ends of tool loop into slot horizontally.

- 3. Turn 90 degrees and release.