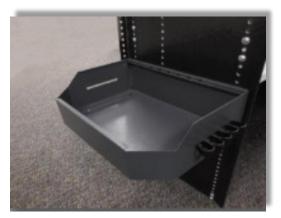

**2.** Secure the storage pocket to the desired end panel in a horizontal position with the screws and nuts provided.

3. Installed storage pocket shown.

844-EXXPAND | sortimo.us