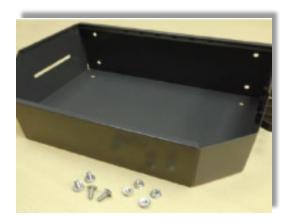

## Softime SHELF STAXX ACCESSORY BIG STORAGE POCKET INSTALLATION INSTRUCTIONS 04-7: 1000002447-KIT

The Big Storage Pocket 04-7 can be fastened to the front or rear Shelf Staxx end panels. The storage pocket comes with mounting screws and nuts, and plastic tool loops.

**NOTE:** Plastic tool loops are included but not preinstalled (see page 2).

 1000002820 HARDWARE KIT

 QTY
 PART #
 DESCRIPTION

 4
 71004896
 SCREW (M6 X 16)

 4
 71003884
 PAWL NUT (M6)

**1.** Determine the desired location to mount the storage pocket.