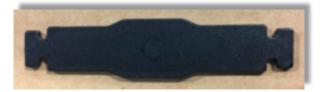

## Softime SHELF STAXX ACCESSORY BIG STORAGE POCKET INSTALLATION INSTRUCTIONS 04-7: 1000002447-KIT

Plastic tool loops are included with the large storage pocket. Tool loops will fit the slot on the right or left side of the big storage pocket.

1. Fold tool loop.

**2.** Insert notched ends of tool loop into slot horizontally.

- 3. Turn 90 degrees and release.