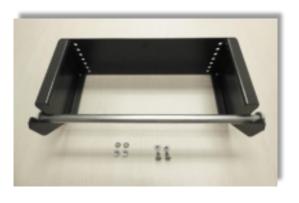

## Softime SHELF STAXX ACCESSORY CABLE REEL SPOOL INSTALLATION INSTRUCTIONS HOLDER: 1000003785-KIT

**1.** The Cable Reel Spool Holder can be fastened to the front or rear Shelf Staxx end panels. The cable reel spool holder comes with mounting screws and nuts.

| 1000002820 HARDWARE KIT |          |                 |
|-------------------------|----------|-----------------|
| QTY                     | PART #   | DESCRIPTION     |
| 4                       | 71004896 | SCREW (M6 X 16) |
| 4                       | 71003884 | PAWL NUT (M6)   |