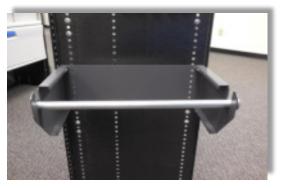

**3.** Secure the spool holder to the desired end panel in a horizontal position with the screws and nuts provided.

4. Installed Cable Reel Spool Holder shown.

**NOTE:** Maximum spool diameter of 14". Max width of spool is 12"