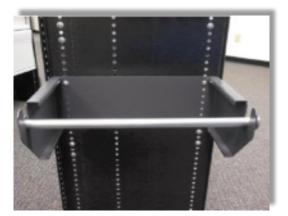

**3.** Secure the spool holder to the desired end panel in a horizontal position with the screws and nuts provided.

4. Installed Cable Reel Spool Holder shown.

**NOTE:** Maximum spool diameter of 14". Max width of spool is 12"