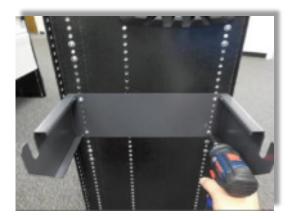

**3.** Secure the spool holder to the desired end panel in a horizontal position with the screws and nuts provided.

4. Installed Cable Reel Spool Holder shown.

**NOTE:** Maximum spool diameter of 14". Max width of spool is 12"