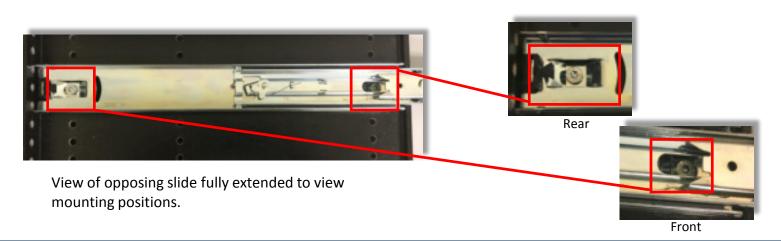

**1.** To install the outer drawer slides follow steps 1 and 2 from the Single Drawer instruction section.

To connect the inner drawer slides side-by-side using the "E" shaped spacer plate and the M6x10 filister screws, refer to the following step.

**2.** Insert a spacer plate into the front and rear slide mounting tabs. With the opposite slide extended, insert a M6x10 screw through the opposing slide mounting tab, through the Staxx panel and into the threaded spacer plate. Repeat this procedure for the other end of the drawer slide.

#### View of side-by-side drawer slides from above