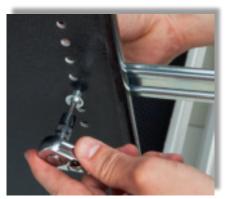

### **Single Drawer Installation**

**NOTE:** The E-shaped spacer plates are used for both individual and side-by-side installation of drawers.

1. Determine the desired location for the Drawer Kit.

**2.** Fasten drawer slides to the Staxx end panels using the spacer plates and M6x14 screws. Insert the spacer plates into the slide mounting tabs. Then insert the M6x14 screw from the outside of the end panel into the spacer plate and tighten. Repeat on both sides.