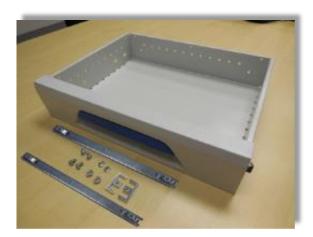

## DRAWER KITS: DW42-6, DW42-10, DW44-6 & DW44-10

**Drawer Installation Overview** 

The 42-6 and 42-10 Drawer Kits can be mounted on all Wide-2 Shelf Staxx. The 44-6 and 44-10 Drawer Kits can be mounted on all Wide-4 Shelf Staxx. Each drawer kit includes two telescopic slides and a hardware kit containing screws, nuts and 4 "E" shaped threaded spacer plates.

**NOTE:** For both height 6 and 10 drawers, the telescopic slide will always be mounted at the 3<sup>rd</sup> hole up in the desired space.

| 1000002594 HARDWARE KIT |               |                          |  |
|-------------------------|---------------|--------------------------|--|
| QTY                     | PART #        | DESCRIPTION              |  |
| 2                       | 71003829      | FILISTER SCREW (M6 X 10) |  |
| 4                       | 600002069     | SCREW (M6 X 14)          |  |
|                         | NOT AVAILABLE |                          |  |
| 4                       | SEPERATELY    | "E" SHAPED SPACER PLATE  |  |