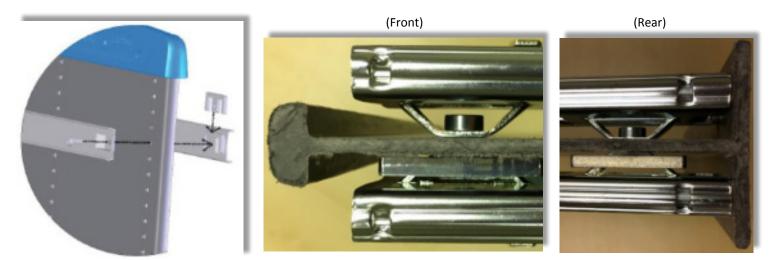

### **Single Drawer Installation**

**NOTE:** The E-shaped spacer plates are used for both individual and side-by-side installation of drawers.

1. Determine the desired location for the Drawer Kit.

**2.** Fasten drawer slides to the Staxx end panels using the spacer plates and M6x14 screws. Insert the spacer plates into the slide mounting tabs. Then insert the M6x14 screw from the outside of the end panel into the spacer plate and tighten. Repeat on both sides.

**NOTE:** Failure to mount the telescopic slides parallel will lead to misalignment of the drawer.

(Inside)

(Outside)

**NOTE:** When installed on the correct side the Drawer Suspension tabs will point up.

**NOTE:** The telescopic slides are manufactured with a variety of tabs. Each set of tabs serves a different purpose. Drawer Suspension Tabs are meant to fit into notches in the body of the drawer itself. Slide Mounting Tabs are connected to the Shelf Staxx end panels.