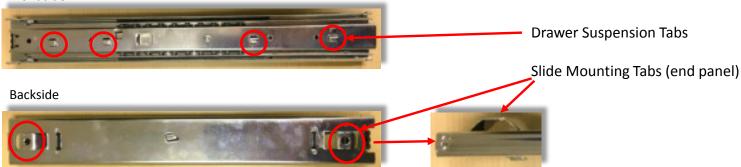

**NOTE:** The telescopic slides are manufactured with a variety of tabs. Each set of tabs serves a different purpose. Drawer Suspension Tabs are meant to fit into notches in the body of the drawer itself. Slide Mounting Tabs are connected to the Shelf Staxx end panels.

**NOTE:** Failure to mount the telescopic slides parallel will lead to misalignment of the drawer.

(Inside)

(Outside)

**NOTE:** When installed on the correct side the Drawer Suspension tabs will point up.