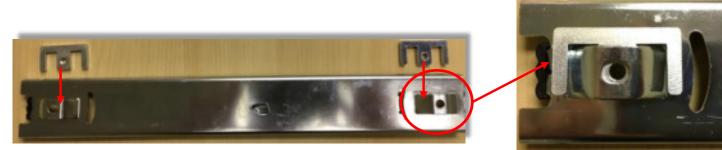

**NOTE:** The telescopic slides are manufactured with a variety of tabs. Each set of tabs serves a different purpose. Drawer Suspension Tabs are meant to fit into notches in the body of the drawer itself. Slide Mounting Tabs are connected to the Shelf Staxx end panels.

**NOTE:** Failure to mount the telescopic slides parallel will lead to misalignment of the drawer.

(Inside)

(Outside)

**NOTE:** When installed on the correct side the Drawer Suspension tabs will point up.