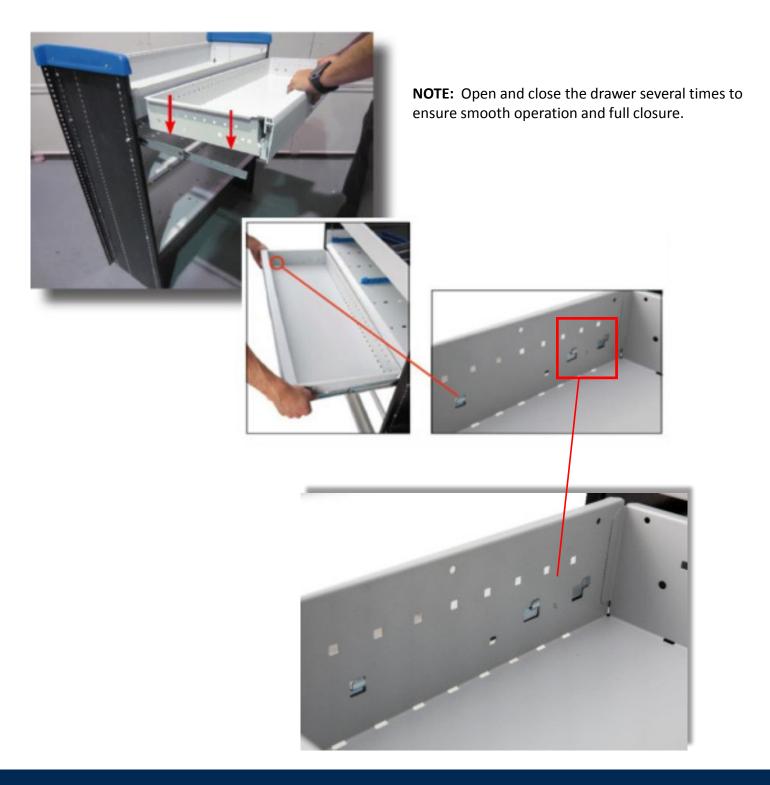

### Single Drawer Installation Cont.

**3.** After securely fastening the slides to the end panels, fully extend both slides and lower the drawer between the slides and onto the suspension tabs. Be sure to line up the 4 slots on the sides of the drawer with the 4 drawer suspension tabs—make sure all tabs protrude through the slots. Push down and pull out on the drawer so that it is fully seated on all suspension tabs on both telescopic slides.

#### Side-by-side Drawer Installation Cont.

**3.** After securely fastening the slides to the end panels, fully extend both slides and lower the drawer between the slides and onto the suspension tabs. Be sure to line up the 4 slots on the sides of the drawer with the 4 drawer suspension tabs—make sure all tabs protrude through the slots. Push down and pull out on the drawer so that it is fully seated on all suspension tabs on both telescopic slides.