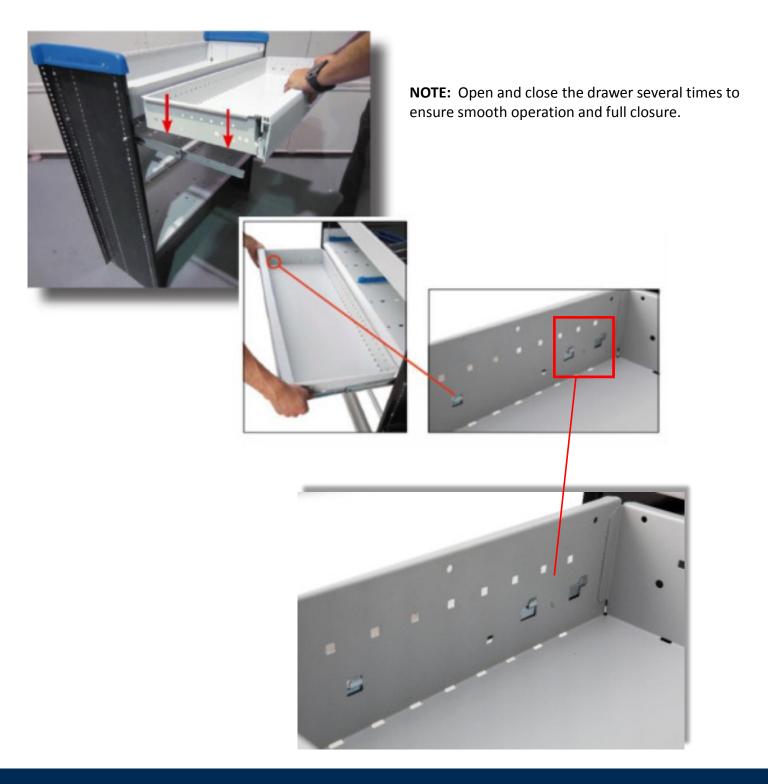

### Single Drawer Installation Cont.

**3.** After securely fastening the slides to the end panels, fully extend both slides and lower the drawer between the slides and onto the suspension tabs. Be sure to line up the 4 slots on the sides of the drawer with the 4 drawer suspension tabs—make sure all tabs protrude through the slots. Push down and pull out on the drawer so that it is fully seated on all suspension tabs on both telescopic slides.

#### Side-by-side Drawer Installation Cont.

**3.** After securely fastening the slides to the end panels, fully extend both slides and lower the drawer between the slides and onto the suspension tabs. Be sure to line up the 4 slots on the sides of the drawer with the 4 drawer suspension tabs—make sure all tabs protrude through the slots. Push down and pull out on the drawer so that it is fully seated on all suspension tabs on both telescopic slides.