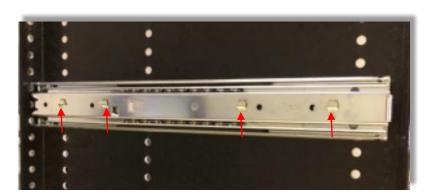

### Single Drawer Installation Cont.

**3.** After securely fastening the slides to the end panels, fully extend both slides and lower the drawer between the slides and onto the suspension tabs. Be sure to line up the 4 slots on the sides of the drawer with the 4 drawer suspension tabs—make sure all tabs protrude through the slots. Push down and pull out on the drawer so that it is fully seated on all suspension tabs on both telescopic slides.

#### Side-by-side Drawer Installation Cont.

**3.** After securely fastening the slides to the end panels, fully extend both slides and lower the drawer between the slides and onto the suspension tabs. Be sure to line up the 4 slots on the sides of the drawer with the 4 drawer suspension tabs—make sure all tabs protrude through the slots. Push down and pull out on the drawer so that it is fully seated on all suspension tabs on both telescopic slides.