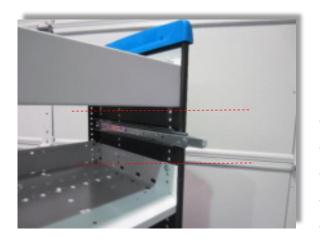

### **Single Drawer Installation**

**NOTE:** The E-shaped spacer plates are used for both individual and side-by-side installation of drawers.

1. Determine the desired location for the Drawer Kit.

**2.** Fasten drawer slides to the Staxx end panels using the spacer plates and M6x14 screws. Insert the spacer plates into the slide mounting tabs. Then insert the M6x14 screw from the outside of the end panel into the spacer plate and tighten. Repeat on both sides.

**NOTE:** Failure to mount the telescopic slides parallel will lead to misalignment of the drawer.

(Inside)

(Outside)

**NOTE:** When installed on the correct side the Drawer Suspension tabs will point up.