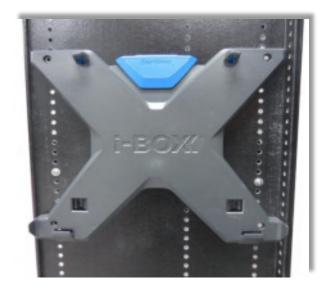

**1.** Determine the desired location to mount the adapter plate.

Secure the adapter plate to the desired end panel in a horizontal position with the screws and nuts provided.

**NOTE:** Tabs on the back of the adapter must be removed in order for the adapter plate to sit flush on the Staxx end panel and operate correctly. See reverse for tab removal.

**2.** Installed adapter plate shown (I-Boxx shown for reference).