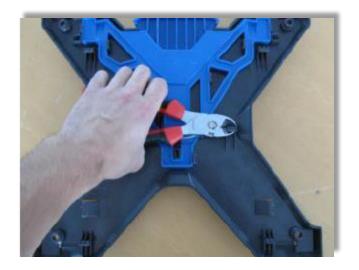

(M6)             |



**1.** Determine the desired location to mount the adapter plate.

Secure the adapter plate to the desired end panel in a horizontal position with the screws and nuts provided.

**NOTE:** Tabs on the back of the adapter must be removed in order for the adapter plate to sit flush on the Staxx end panel and operate correctly. See reverse for tab removal.



**2.** Installed adapter plate shown (I-Boxx shown for reference).

## Softime SHELF STAXX ACCESSORY i-BOXX ADAPTER PLATE: 6000001008-KIT



**NOTE:** The I-BOXX Adapter plate is manufactured with 6 plastic tabs that are normally removed after the production process.

Prior to mounting to the Exxpand Staxx be sure to check that these tabs have been removed.

Tabs can easily be removed using a pair of wire snips.