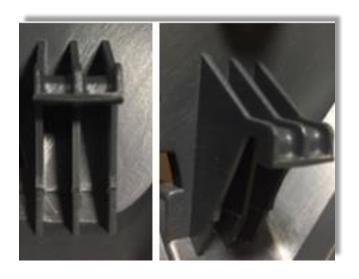

## Softime SHELF STAXX ACCESSORY i-BOXX ADAPTER PLATE: 6000001008-KIT

**NOTE:** The I-BOXX Adapter plate is manufactured with 6 plastic tabs that are normally removed after the production process.

Prior to mounting to the Exxpand Staxx be sure to check that these tabs have been removed.

Tabs can easily be removed using a pair of wire snips.