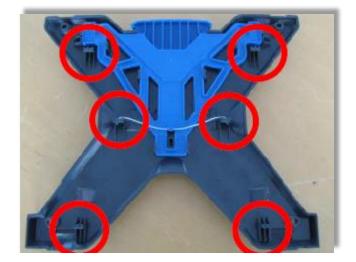

## Softime SHELF STAXX ACCESSORY i-BOXX ADAPTER PLATE: 6000001008-KIT

**NOTE:** The I-BOXX Adapter plate is manufactured with 6 plastic tabs that are normally removed after the production process.

Prior to mounting to the Exxpand Staxx be sure to check that these tabs have been removed.

Tabs can easily be removed using a pair of wire snips.