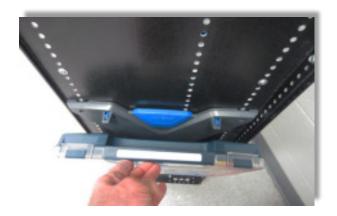

ened to the front or rear Shelf Staxx end panels. The adapter plate comes with mounting screws and nuts.

| 1000002821 HARDWARE KIT |          |                           |
|-------------------------|----------|---------------------------|
| QTY                     | PART #   | DESCRIPTION               |
| 4                       | 71015329 | FILLISTER SCREW (M6 X 20) |
| 4                       | 71003884 | PAWL NUT (M6)             |



**1.** Determine the desired location to mount the adapter plate.

Secure the adapter plate to the desired end panel in a horizontal position with the screws and nuts provided.

**NOTE:** Tabs on the back of the adapter must be removed in order for the adapter plate to sit flush on the Staxx end panel and operate correctly. See reverse for tab removal.



**2.** Installed adapter plate shown (I-Boxx shown for reference).

## Softime SHELF STAXX ACCESSORY i-BOXX ADAPTER PLATE: 6000001008-KIT



**NOTE:** The I-BOXX Adapter plate is manufactured with 6 plastic tabs that are normally removed after the production process.

Prior to mounting to the Exxpand Staxx be sure to check that these tabs have been removed.

Tabs can easily be removed using a pair of wire snips.