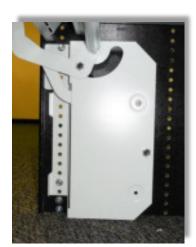

**1.** Determine the desired location to mount the Lift Flap Kit. Open the lift flap and fasten the hinge plates to the inside of the end panels with the hardware provided.

**NOTE:** For tips on installing a lift flap above a shelf tray or upgradeable shelf please see page 2.

**2.** Close the door and check for interference. Make adjustments as needed.