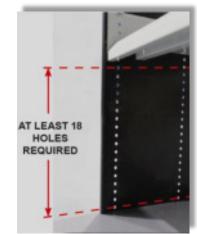

## SoftimeSHELF STAXX ACCESSORY<br/>INSTALLATION INSTRUCTIONSLIFT FLAP KITS: LF40-18& LF60-18

The LF40-18 and LF60-18 Lift Flap Kits can be mounted on all 60, 80 and 100-grid Shelf Staxx. Each Lift Flap Kit includes a door with an attached hinge and gas shock, and mounting screws and nuts.

**1.** Determine the desired location to mount the Lift Flap Kit. Open the lift flap and fasten the hinge plates to the inside of the end panels with the hardware provided.

**NOTE:** For tips on installing a lift flap above a shelf tray or upgradeable shelf please see page 2.