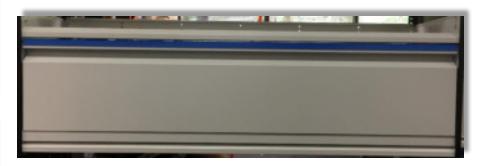

**DO NOT** mount the hinge plate inside the shelf.

**NOTE:** Shelf lip is required to eliminate gaps.

**2a.** The lift flap hinge plate should be mounted just above the shelf and removeable lip.

DO NOT mount the hinge plate inside the shelf.