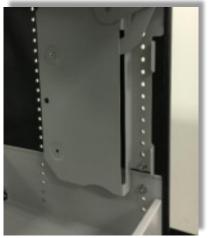

**1.** Determine the desired location to mount the Lift Flap Kit. Open the lift flap and fasten the hinge plates to the inside of the end panels with the hardware provided.

**NOTE:** For tips on installing a lift flap above a shelf tray or upgradeable shelf please see page 2.

**2.** Close the door and check for interference. Make adjustments as needed.