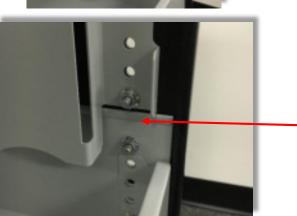

**1.** Determine the desired location to mount the Lift Flap Kit. Open the lift flap and fasten the hinge plates to the inside of the end panels with the hardware provided.

**NOTE:** For tips on installing a lift flap above a shelf tray or upgradeable shelf please see page 2.

## **Optional Installation Locations:**

Shelf trays and Upgradeable shelves.

**1. Shelf tray:** The Lift Flap kits may be installed over a shelf tray.

**1a.** The lift flap hinge plate should be mounted just above the shelf tray.