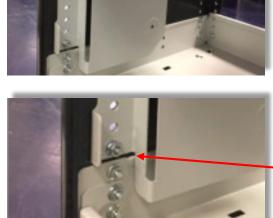

**DO NOT** mount the hinge plate inside the shelf.

**NOTE:** Shelf lip is required to eliminate gaps.

**2a.** The lift flap hinge plate should be mounted just above the shelf and removeable lip.

DO NOT mount the hinge plate inside the shelf.