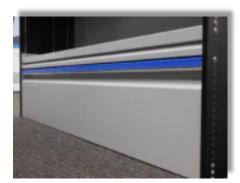

**1.** Determine the desired location to mount the Lift Flap Kit. Open the lift flap and fasten the hinge plates to the inside of the end panels with the hardware provided.

**NOTE:** For tips on installing a lift flap above a shelf tray or upgradeable shelf please see page 2.