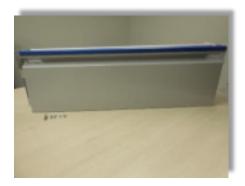

## SoftimeSHELF STAXX ACCESSORY<br/>INSTALLATION INSTRUCTIONSLIFT FLAP KITS: LF40-18& LF60-18

The LF40-18 and LF60-18 Lift Flap Kits can be mounted on all 60, 80 and 100-grid Shelf Staxx. Each Lift Flap Kit includes a door with an attached hinge and gas shock, and mounting screws and nuts.

**1.** Determine the desired location to mount the Lift Flap Kit. Open the lift flap and fasten the hinge plates to the inside of the end panels with the hardware provided.

**NOTE:** For tips on installing a lift flap above a shelf tray or upgradeable shelf please see page 2.