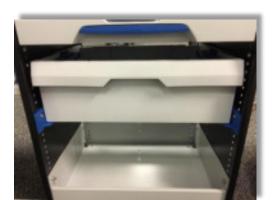

**NOTE:** Slides are directional and must be installed facing the correct way. The open end of the track should be facing out the front of the Shelf Staxx.

**3.** Insert Axxessory BOXXes after the MBS-KIT has been installed.