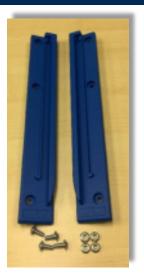

## Softimo SHELF STAXX ACCESSORY MOBILE BOX SLIDE KIT: INSTALLATION INSTRUCTIONS MBS-KIT

The MBS-KIT includes 2 directional slides (right and left) and mounting screws and nuts. The MBS-KIT is compatible with all 2-wide Shelf Staxx.

| 1000002820 HARDWARE KIT |          |                 |
|-------------------------|----------|-----------------|
| QTY                     | PART #   | DESCRIPTION     |
| 4                       | 71004896 | SCREW (M6 X 16) |
| 4                       | 71003884 | PAWL NUT (M6)   |