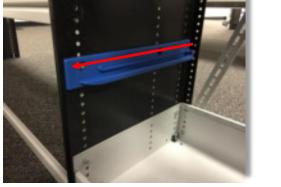

**1.** Determine desired height of the MBS-KIT and install each slide with the provided hardware.

**NOTE:** Be sure to mount the MBS slides at the same grid height on the left and right Staxx end panels.

**NOTE:** Slides are directional and must be installed facing the correct way. The open end of the track should be facing out the front of the Shelf Staxx.

**3.** Insert Axxessory BOXXes after the MBS-KIT has been installed.