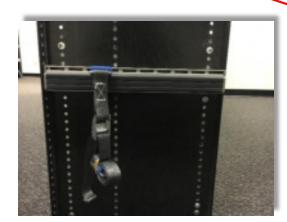

## Softime SHELF STAXX ACCESSORY PROSAFE LASHING RAIL: 1000000242-KIT

The ProSafe Lashing Rail can be mounted on the front or rear Shelf Staxx end panels.

The ProSafe Lashing Rail comes with mounting screws and nuts.