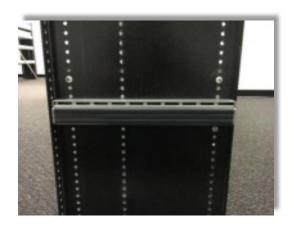

## Softime SHELF STAXX ACCESSORY PROSAFE LASHING RAIL: 1000000242-KIT

The ProSafe Lashing Rail can be mounted on the front or rear Shelf Staxx end panels.

The ProSafe Lashing Rail comes with mounting screws and nuts.

**1.** Determine desired location to mount the ProSafe Lashing rail.

**NOTE:** The rubber buffer strip must be removed prior to installation.

**2.** Making sure the rail is horizontal, use the 3 predrilled holes in the end panel that are available to secure the lashing rail.

**3.** After tightening the screws be sure to replace the rubber buffer strip. Start on one end, pressing the rubber strip into the lashing rail, and work your way to the opposite side.

**NOTE:** Be sure to fully seat one end of the rubber strip against the end cap before progressing.