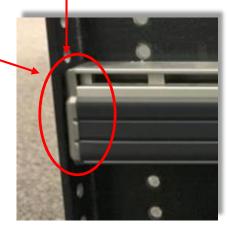

**1.** Determine desired location to mount the ProSafe Lashing rail.

**NOTE:** The rubber buffer strip must be removed prior to installation.

**2.** Making sure the rail is horizontal, use the 3 predrilled holes in the end panel that are available to secure the lashing rail.

**3.** After tightening the screws be sure to replace the rubber buffer strip. Start on one end, pressing the rubber strip into the lashing rail, and work your way to the opposite side.

**NOTE:** Be sure to fully seat one end of the rubber strip against the end cap before progressing.