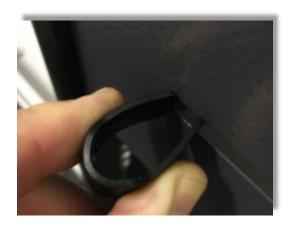

Plastic tool loops are included with the Tool Strip. Tool loops can be added or removed as needed.

1. Fold tool loop.

2. Insert notched ends of tool loop into slot horizontally.

3. Turn 90 degrees and release.