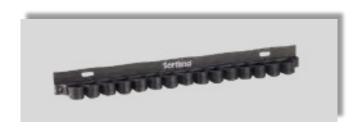

The Tool Strip 04-3 can be mounted on the front or rear Shelf Staxx end panels.

The Tool Strip 04-3 comes with mounting screws and nuts.

| 1000002820 HARDWARE KIT |          |                 |
|-------------------------|----------|-----------------|
| QTY                     | PART #   | DESCRIPTION     |
| 4                       | 71004896 | SCREW (M6 X 16) |
| 4                       | 71003884 | PAWL NUT (M6)   |