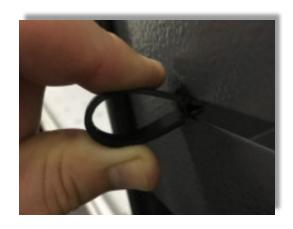

Plastic tool loops are included with the Tool Strip. Tool loops can be added or removed as needed.

1. Fold tool loop.

2. Insert notched ends of tool loop into slot horizontally.

3. Turn 90 degrees and release.