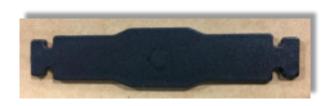

The Tool Strip 04-3 can be mounted on the front or rear Shelf Staxx end panels.

The Tool Strip 04-3 comes with mounting screws and nuts.

| 1000002820 HARDWARE KIT |          |                 |
|-------------------------|----------|-----------------|
| QTY                     | PART #   | DESCRIPTION     |
| 4                       | 71004896 | SCREW (M6 X 16) |
| 4                       | 71003884 | PAWL NUT (M6)   |