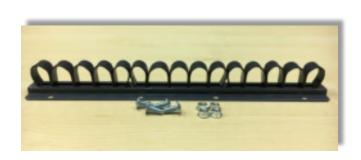

The Tool Strip 04-3 can be mounted on the front or rear Shelf Staxx end panels.

The Tool Strip 04-3 comes with mounting screws and nuts.

| 1000002820 HARDWARE KIT |          |                 |
|-------------------------|----------|-----------------|
| QTY                     | PART #   | DESCRIPTION     |
| 4                       | 71004896 | SCREW (M6 X 16) |
| 4                       | 71003884 | PAWL NUT (M6)   |

Plastic tool loops are included with the Tool Strip. Tool loops can be added or removed as needed.

1. Fold tool loop.

2. Insert notched ends of tool loop into slot horizontally.

3. Turn 90 degrees and release.