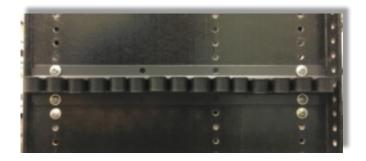

1. Determine the desired location to mount the Tool Strip 04-3.

2. Make sure the Tool Strip is horizontal and secure it to the end panel using the provided hardware kit 1000002820.

**NOTE:** Refer to the next page for tips on removing or replacing the plastic tool loops.