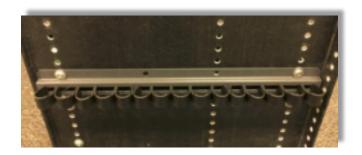

1. Determine the desired location to mount the Tool Strip 04-3.

2. Make sure the Tool Strip is horizontal and secure it to the end panel using the provided hardware kit 1000002820.

**NOTE:** Refer to the next page for tips on removing or replacing the plastic tool loops.