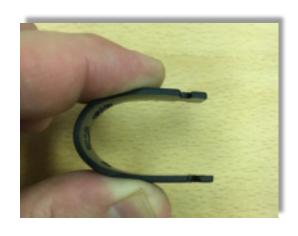

Plastic tool loops are included with the Tool Strip. Tool loops can be added or removed as needed.

1. Fold tool loop.

2. Insert notched ends of tool loop into slot horizontally.

3. Turn 90 degrees and release.